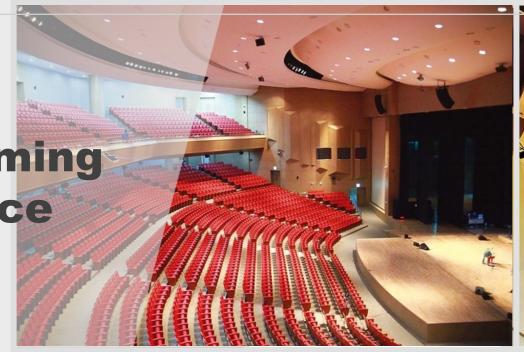

# **Event**/Performing Art Place

## Religion Facilities

모를 자랑하는 평화의 전당은 그 크기보다도 건물의 아름다움이 오히 려 시선을 잡아 끈다. 고딕 양식을 연상케 하는 외형 때문이다. 12세기 처음 프랑스에서 시작된 고딕 양식은 찌를 듯이 높은 첨탑, 주 요소로 활용된 직선 가운데 섬세함과 부드러움을 부여하는 세부 곡선 요소들. 많은 기둥들, 그리고 그 사이를 채우는 아름다운 스테인드 글라스가 득 장으로 석제를 활용한 건축의 한계가 어디까지인지 잘 보여준다. 물론 제대로 지으려면 주 건축 자재인 석재의 조달은 물론 세부 장식의 수 준, 그리고 규모에 따라 수백년까지 걸리는 무시무시한 공사기간을 감 내해야 하지만 지금까지 유럽 전역에 남아 있는 많은 고딕 양식 건물들 이 증명해내 반영구적인 내구성과 특유의 아름다움으로 인해 거의 1천

년이 지난 지금까지도 많은 사람들의 사랑을 받고 있다. 평화의 전당은 외부 형상에 있어서 최고급의 화깃암을 사용해 내구 성과 아름다움을 확보했을 뿐 아니라 섬세한 스테인드글라스, 세부요 소가 돋보이는 대리석실내 구성을 갖춘 '진짜배기' 고딕 양식 건축물이 다. 이에 따라 착공 후 완공까지 오랜 기간이 걸린 것은 당연한 일이다 이에 따라 1976년에 시작한 공사는 적지 않은 어려움 끝에 1999년이 되 어서야 마무리가 되었다. 현대의 기준으로는 기이할 정도로 긴 시공기 간이었지만 취재진의 눈에는 그만한 가치가 있어보였다. 이 정도의 정 성을 들인 건물이면 천 년은 거뜬히 견디지 않을까?

실제로 실내 공간은 그저 아름다움만 추구한 것이 아니어서 상하유 동식 UFO 조명등을 통해 객석의 조도를 다양하게 조정할 수 있으며 음 향 반사판 역시 움직일 수 있도록 설치되어 공간 음향의 변경이 가능하 다. 직경 10m의 회전무대, 좌우 이동식 무대, 상하 유동식의 오케스트 라 피트까지 준비된 모습은 이 곳이 그저 규모만 큰 곳이 아니라 내실 에 집중한 곳임을 집작케 한다. 실제로 많은 시상식 및 음악방송 촬영 이 이 곳에서 이뤄지고 있으며 뮤지션의 콘서트 역시 자주 열리기에 이 곳은 1년 내내 스케줌이 꽉 차있다.