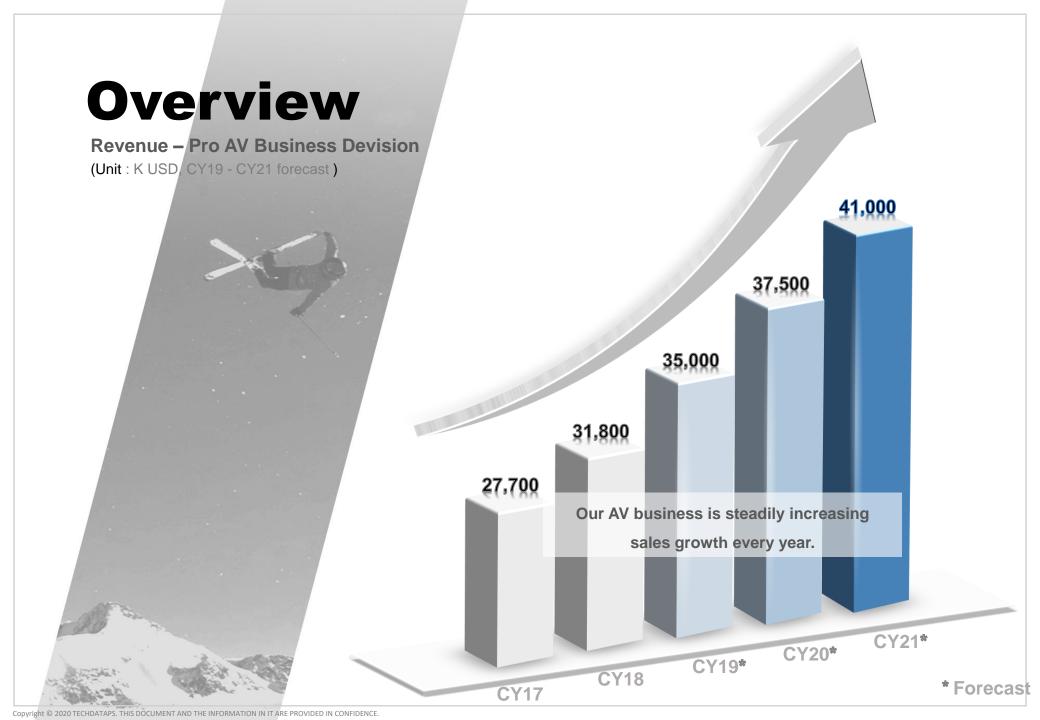

#### Overview

CEOKim, Hong Tae

Year of Establishment 1998

• # of Employees 113 (2018.12)

Revenue 50M USD (2018.12)

Address Hyochangwon-ro 6-4, Yongsan-gu,

Seoul, Republic of Korea 04360

Web Site & SNS Company : www.techdata.co.kr