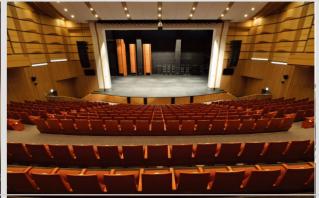

## Religion Facilities

모를 자랑하는 평화의 전당은 그 크기보다도 건물의 아름다움이 오히 려 시선을 잡아 끈다. 고딕 양식을 연상케 하는 외형 때문이다. 12세기 처음 프랑스에서 시작된 고딕 양식은 찌를 듯이 높은 첨탑, 주 요소로 활용된 직선 가운데 섬세함과 부드러움을 부여하는 세부 곡선 요소들. 많은 기둥들, 그리고 그 사이를 채우는 아름다운 스테인드 글라스가 득 장으로 석제를 활용한 건축의 한계가 어디까지인지 잘 보여준다. 물론 제대로 지으려면 주 건축 자재인 석재의 조달은 물론 세부 장식의 수 준, 그리고 규모에 따라 수백년까지 걸리는 무시무시한 공사기간을 감 내해야 하지만 지금까지 유럽 전역에 남아 있는 많은 고딕 양식 건물들 이 증명해내 반영구적인 내구성과 특유의 아름다움으로 인해 거의 1천

년이 지난 지금까지도 많은 사람들의 사랑을 받고 있다. 평화의 전당은 외부 형상에 있어서 최고급의 화깃암을 사용해 내구 성과 아름다움을 확보했을 뿐 아니라 섬세한 스테인드글라스, 세부요 소가 돋보이는 대리석실내 구성을 갖춘 '진짜배기' 고딕 양식 건축물이 다. 이에 따라 착공 후 완공까지 오랜 기간이 걸린 것은 당연한 일이다 이에 따라 1976년에 시작한 공사는 적지 않은 어려움 끝에 1999년이 되 어서야 마무리가 되었다. 현대의 기준으로는 기이할 정도로 긴 시공기 간이었지만 취재진의 눈에는 그만한 가치가 있어보였다. 이 정도의 정 성을 들인 건물이면 천 년은 거뜬히 견디지 않을까?

실제로 실내 공간은 그저 아름다움만 추구한 것이 아니어서 상하유 동식 UFO 조명등을 통해 객석의 조도를 다양하게 조정할 수 있으며 음 향 반사판 역시 움직일 수 있도록 설치되어 공간 음향의 변경이 가능하 다. 직경 10m의 회전무대, 좌우 이동식 무대, 상하 유동식의 오케스트 라 피트까지 준비된 모습은 이 곳이 그저 규모만 큰 곳이 아니라 내실 에 집중한 곳임을 집작케 한다. 실제로 많은 시상식 및 음악방송 촬영 이 이 곳에서 이뤄지고 있으며 뮤지션의 콘서트 역시 자주 열리기에 이 곳은 1년 내내 스케줌이 꽉 차있다.