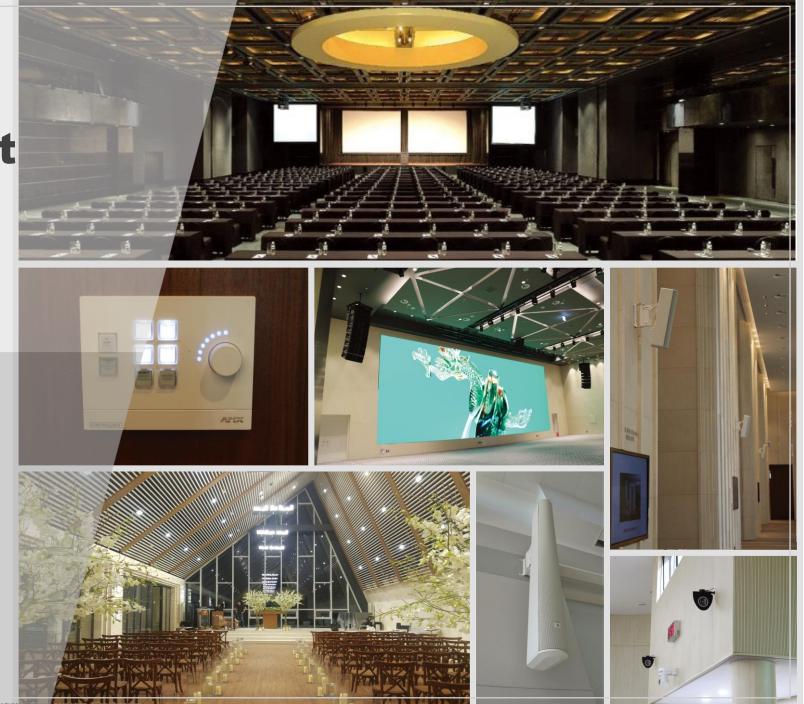

er Agreement with MS Korea                                                                                                                                              |

# Vision & Philosophy

Core Strategy Vision

To achieve the best AV Total Solution Provider

Slogan

Move Forward Stay Ahead

Culture

Customer Orientation Growth Credibility

Innovation **Q**uality



Builds good relationships with customers by **providing No.1 products** of World Wide Vendors



Becomes the **Trusted Partner** through
solution sales



Creates TechDataPS's own value with customized valuable services

opyright © 202

#### **Business** Area



















**ICT SOLUTION** 



**LIFE STYLE DEVICE COLLABORATION** SOLUTION

















# Portfolio & Performance Performance







#### Hotel /Resort

















# **Enterprise**

#### **School**



















# **Event**/Performing Art Place

















## Religion Facilities































































모를 자랑하는 평화의 전당은 그 크기보다도 건물의 아름다움이 오히 려 시선을 잡아 끈다. 고딕 양식을 연상케 하는 외형 때문이다. 12세기 처음 프랑스에서 시작된 고딕 양식은 찌를 듯이 높은 첨탑, 주 요소로 활용된 직선 가운데 섬세함과 부드러움을 부여하는 세부 곡선 요소들. 많은 기둥들, 그리고 그 사이를 채우는 아름다운 스테인드 글라스가 득 장으로 석제를 활용한 건축의 한계가 어디까지인지 잘 보여준다. 물론 제대로 지으려면 주 건축 자재인 석재의 조달은 물론 세부 장식의 수 준, 그리고 규모에 따라 수백년까지 걸리는 무시무시한 공사기간을 감 내해야 하지만 지금까지 유럽 전역에 남아 있는 많은 고딕 양식 건물들 이 증명해내 반영구적인 내구성과 특유의 아름다움으로 인해 거의 1천

년이 지난 지금까지도 많은 사람들의 사랑을 받고 있다. 평화의 전당은 외부 형상에 있어서 최고급의 화깃암을 사용해 내구 성과 아름다움을 확보했을 뿐 아니라 섬세한 스테인드글라스, 세부요 소가 돋보이는 대리석실내 구성을 갖춘 '진짜배기' 고딕 양식 건축물이 다. 이에 따라 착공 후 완공까지 오랜 기간이 걸린 것은 당연한 일이다 이에 따라 1976년에 시작한 공사는 적지 않은