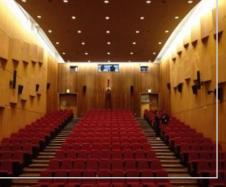

## Religion Facilities

모를 자랑하는 평화의 전당은 그 크기보다도 건물의 아름다움이 오히 려 시선을 잡아 끈다. 고딕 양식을 연상케 하는 외형 때문이다. 12세기 처음 프랑스에서 시작된 고딕 양식은 찌를 듯이 높은 첨탑, 주 요소로 활용된 직선 가운데 섬세함과 부드러움을 부여하는 세부 곡선 요소들. 많은 기둥들, 그리고 그 사이를 채우는 아름다운 스테인드 글라스가 득 장으로 석제를 활용한 건축의 한계가 어디까지인지 잘 보여준다. 물론 제대로 지으려면 주 건축 자재인 석재의 조달은 물론 세부 장식의 수 준, 그리고 규모에 따라 수백년까지 걸리는 무시무시한 공사기간을 감 내해야 하지만 지금까지 유럽 전역에 남아 있는 많은 고딕 양식 건물들 이 증명해내 반영구적인 내구성과 특유의 아름다움으로 인해 거의 1천

년이 지난 지금까지도 많은 사람들의 사랑을 받고 있다. 평화의 전당은 외부 형상에 있어서 최고급의 화깃암을 사용해 내구 성과 아름다움을 확보했을 뿐 아니라 섬세한 스테인드글라스, 세부요 소가 돋보이는 대리석실내 구성을 갖춘 '진짜배기' 고딕 양식 건축물이 다. 이에 따라 착공 후 완공까지 오랜 기간이 걸린 것은 당연한 일이다 이에 따라 1976년에 시작한 공사는 적지 않은 어려움 끝에 1999년이 되 어서야 마무리가 되었다. 현대의 기준으로는 기이할 정도로 긴 시공기 간이었지만 취재진의 눈에는 그만한 가치가 있어보였다. 이 정도의 정 성을 들인 건물이면 천 년은 거뜬히 견디지 않을까?

실제로 실내 공간은 그저 아름다움만 추구한 것이 아니어서 상하유 동식 UFO 조명등을 통해 객석의 조도를 다양하게 조정할 수 있으며 음 향 반사판 역시 움직일 수 있도록 설치되어 공간 음향의 변경이 가능하 다. 직경 10m의 회전무대, 좌우 이동식 무대, 상하 유동식의 오케스트 라 피트까지 준비된 모습은 이 곳이 그저 규모만 큰 곳이 아니라 내실 에 집중한 곳임을 집작케 한다. 실제로 많은 시상식 및 음악방송 촬영 이 이 곳에서 이뤄지고 있으며 뮤지션의 콘서트 역시 자주 열리기에 이 곳은 1년 내내 스케줌이 꽉 차있다.