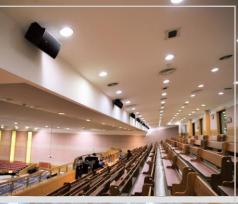

# **Event**/Performing Art Place

## Religion Facilities

모를 자랑하는 평화의 전당은 그 크기보다도 건물의 아름다움이 오히 려 시선을 잡아 끈다. 고딕 양식을 연상케 하는 외형 때문이다. 12세기 처음 프랑스에서 시작된 고딕 양식은 찌를 듯이 높은 첨탑, 주 요소로 활용된 직선 가운데 섬세함과 부드러움을 부여하는 세부 곡선 요소들. 많은 기둥들, 그리고 그 사이를 채우는 아름다운 스테인드 글라스가 득 장으로 석제를 활용한 건축의 한계가 어디까지인지 잘 보여준다. 물론 제대로 지으려면 주 건축 자재인 석재의 조달은 물론 세부 장식의 수 준, 그리고 규모에 따라 수백년까지 걸리는 무시무시한 공사기간을 감 내해야 하지만 지금까지 유럽 전역에 남아 있는 많은 고딕 양식 건물들 이 증명해내 반영구적인 내구성과 특유의 아름다움으로 인해 거의 1천

년이 지난 지금까지도 많은 사람들의 사랑을 받고 있다. 평화의 전당은 외부 형상에 있어서 최고급의 화깃암을 사용해 내구 성과 아름다움을 확보했을 뿐 아니라 섬세한 스테인드글라스, 세부요 소가 돋보이는 대리석실내 구성을 갖춘 '진짜배기' 고딕 양식 건축물이 다. 이에 따라 착공 후 완공까지 오랜 기간이 걸린 것은 당연한 일이다 이에 따라 1976년에 시작한 공사는 적지 않은 어려움 끝에 1999년이 되 어서야 마무리가 되었다. 현대의 기준으로는 기이할 정도로 긴 시공기 간이었지만 취재진의 눈에는 그만한 가치가 있어보였다. 이 정도의 정 성을 들인 건물이면 천 년은 거뜬히 견디지 않을까?

실제로 실내 공간은 그저 아름다움만 추구한 것이 아니어서 상하유 동식 UFO 조명등을 통해 객석의 조도를 다양하게 조정할 수 있으며 음 향 반사판 역시 움직일 수 있도록 설치되어 공간 음향의 변경이 가능하 다. 직경 10m의 회전무대, 좌우 이동식 무대, 상하 유동식의 오케스트 라 피트까지 준비된 모습은 이 곳이 그저 규모만 큰 곳이 아니라 내실 에 집중한 곳임을 집작케 한다. 실제로 많은 시상식 및 음악방송 촬영 이 이 곳에서 이뤄지고 있으며 뮤지션의 콘서트 역시 자주 열리기에 이 곳은 1년 내내 스케줌이 꽉 차있다.